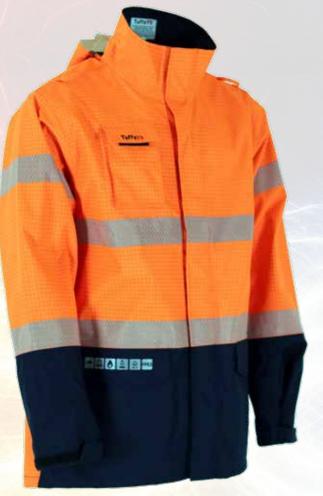

## **J009 JACKET WET WEATHER NAVY/ORANGE PPE2 INHERENTLY FLAME RESISTANT**

FABRIC. OUTER: 98% POLYESTER | 2% CARBON

MID: TPU MEMBRANE INNER: 60% MODACRYLIC | 40% COTTON

A.T.P.V. 17

REFLECTIVE TAPE.

50MM SILVER, SEGMENTED FR HEAT APPLIED TAPE

## FEATURES.

- Fully sealed seams
- Stand up collar
- Storm flap to cover the nylon chunky two-way zip with touch tape
- Twin shoulder radio loops
- Adjustable sleeve tab with touch tape
- Top right-hand chest radio pocket with flap secured with touch tape
- Twin lower waist pockets with flap and side entry
- Segmented heat applied FR tape, hoop pattern, biomotion