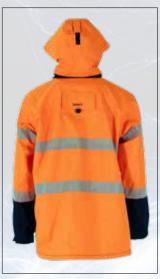

EXTREMELY PROTECTIVE
EXTREMELY LIGHTWEIGHT
EXTREMELY COMFORTABLE
EXTREMELY DURABLE

## **J009 JACKET WET WEATHER NAVY/ORANGE PPE2 INHERENTLY FLAME RESISTANT**

FABRIC. OUTER: 98% POLYESTER | 2% CARBON

MID: TPU MEMBRANE INNER: 60% MODACRYLIC | 40% COTTON

A.T.P.V. 17

REFLECTIVE TAPE.

50MM SILVER, SEGMENTED FR HEAT APPLIED TAPE







**BACK VIEW** 



BACK HARNESS ACCESS POINT WITH A SECURED FLAP

## **COMPLIANCES.**

- **EN/ISO 11612**
- **O** ASTM F1891
- NFPA 70E PPE 2
- **EN 1149.5**
- **MAN/NZS 1906.2010**
- **MAN/NZS 4602.1.2011**

## FEATURES.

- Fully sealed seams
- Stand up collar
- Storm flap to cover the nylon chunky two-way zip with touch tape
- Twin shoulder radio loops
- Adjustable sleeve tab with touch tape
- Top right-hand chest radio pocket with flap secured with touch tape
- Twin lower waist pockets with flap and side entry
- Segmented heat applied FR tape, hoop pattern, biomotion

| SIZE CHART | S   | M   | L   | XL  | 2XL | 3XL | 4XL |
|------------|-----|-----|-----|-----|-----|-----|-----|
| NECK       | 95  | 105 | 115 | 125 | 135 | 145 | 155 |
| CHEST      | 110 | 120 | 130 | 140 | 150 | 160 |