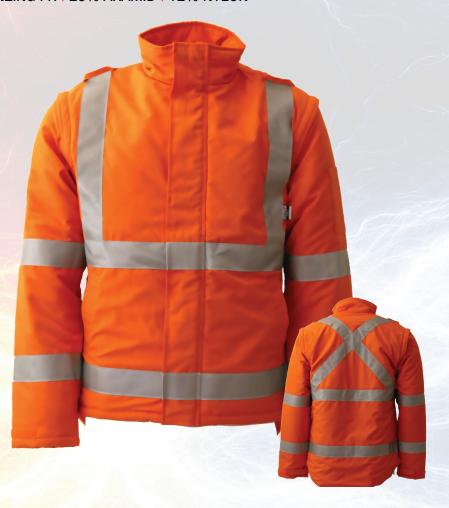

## JKTL7109 2 IN 1 NSW RAIL COMPLIANT JACKET PPE2 INHERENTLY FLAME RESISTANT

FABRIC. 250GSM RIPSTOP | 65% LENZING FR | 23% ARAMID | 12% NYLON

A.T.P.V. 9.7 CATEGORY. PPE 2

THREAD. FR

REFLECTIVE TAPE.

FR PERFORATED

## FEATURES.

- Removeable Zip-Off Sleeves
- Quilted FR lining for warmth
- Internal Left Hand Pocket
- Lower Hip Pockets
- NIyon Zip Front
- Left Hand Sleeve Pen Pocket
- Radio Loops
- Velcro Tap Sleeves
- Extra long back length for added Protection

## COMPLIANCES.

- **MSW RAIL COMPLIANT**
- **EN/ISO 11612 & 11611 FOR FLAME RESISTANT**
- **ASTM-F1959 FOR ELECTRIC ARC**
- NFPA 70E PPE 2
- **MFPA 2112 FLASH FIRE**
- **EN/ISO 1149-5 ANTI STATIC**
- **AS/NZS 4602.1.2011 DAY/NIGHT**
- **(7)** AS/NZS 1906.4.2010 FOR HI VIS MATERIALS