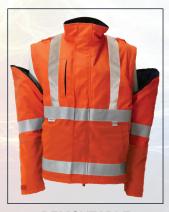

## FEATURES.

- Removeable Zip-Off Sleeves
- Quilted FR lining for warmth
- Internal Left Hand Pocket
- Lower Hip Pockets
- NIyon Zip Front
- Left Hand Sleeve Pen Pocket
- Radio Loops
- Velcro Tap Sleeves
- Extra long back length for added Protection

REMOVEABLE ZIP-OFF SLEEVES

ZIP-OFF SLEEVES

| SIZE CHART | XS | S   | M   | L   | XL  | 2XL | 3XL | 4XL | 5XL | 6XL |
|------------|----|-----|-----|-----|-----|-----|-----|-----|-----|-----|
| CHEST      | 99 | 104 | 114 | 124 | 134 | 144 | 154 | 164 | 169 | 174 |