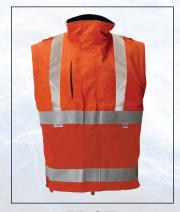

## FEATURES.

- Removeable Zip-Off Sleeves
- Quilted FR lining for warmth
- Internal Left Hand Pocket
- Lower Hip Pockets
- NIyon Zip Front
- Left Hand Sleeve Pen Pocket
- Radio Loops
- Velcro Tap Sleeves
- Extra long back length for added Protection