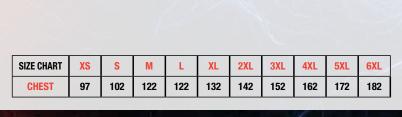

EXTREMELY PROTECTIVE
EXTREMELY LIGHTWEIGHT
EXTREMELY COMFORTABLE
EXTREMELY DURABLE

## **VEST21 VEST NAVY/YELLOW PPE 2 INHERENTLY FLAME RESSISTANT**

FABRIC. 250GSM RIPSTOP | 65% LENZING | 23% ARAMID | 12% NYLON

A.T.P.V. 9.7 CATEGORY. PPE 2

THREAD. FR

REFLECTIVE TAPE.

FR PERFORATED

## FEATURES.

- Quilted FR internal fabric for warmth
- Right hand top pocket with a zip closure
- Nylon zip front closure
- Two top shoulder radio loops
- Two side waist pockets
- Extra-long back length

## **COMPLIANCES.**

- **ONLY OF THE PROPERTY OF THE P**
- **ASTM-F1959 FOR ELECTRIC ARC**
- **MFPA 70E PPE 2**
- **MFPA 2112 FLASH FIRE**
- **⊘** EN/ISO 1149-5 ANTI STATIC
- ✓ AS/NZS 4602.1.2011 DAY/NIGHT
- AS/NZS 1906.4.2010 FOR HI VIS MATERIALS



INDUSTRIES. Electrical, Mining, Oil, Gas or Energy

<sup>\*</sup>All test reports can be provided on request