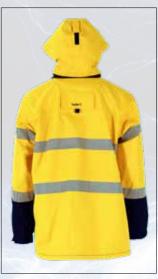

EXTREMELY PROTECTIVE
EXTREMELY LIGHTWEIGHT
EXTREMELY COMFORTABLE
EXTREMELY DURABLE

## **J009 JACKET WET WEATHER NAVY/YELLOW PPE2 INHERENTLY FLAME RESISTANT**

FABRIC. OUTER: 98% POLYESTER | 2% CARBON

MID: TPU MEMBRANE INNER: 60% MODACRYLIC | 40% COTTON

A.T.P.V. 17

REFLECTIVE TAPE.

50MM SILVER, SEGMENTED FR HEAT APPLIED TAPE







**BACK VIEW** 



BACK HARNESS ACCESS POINT WITH A SECURED FLAP

## COMPLIANCES.

- **EN/ISO 11612**
- **O** ASTM F1891
- NFPA 70E PPE 2
- **EN 1149.5**
- **MAN/NZS 1906.2010**
- **MAN/NZS 4602.1.2011**

## FEATURES.

- Fully sealed seams
- · Stand up collar
- Storm flap to cover the nylon chunky two-way zip with touch tape
- Twin shoulder radio loops
- Adjustable sleeve tab with touch tape
- Top right-hand chest radio pocket with flap secured with touch tape
- Twin lower waist pockets with flap and side entry
- Segmented heat applied FR tape, hoop pattern, biomotion

| SIZE CHART | S   | M   | L   | XL  | 2XL | 3XL | 4XL |
|------------|-----|-----|-----|-----|-----|-----|-----|
| NECK       | 95  | 105 | 115 | 125 | 135 | 145 | 155 |
| CHEST      | 110 | 120 | 130 | 140 | 150 | 160 | 1