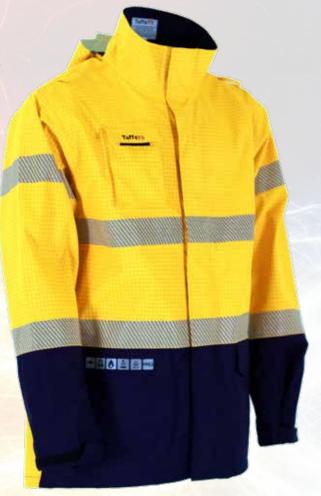

## **J009 JACKET WET WEATHER NAVY/YELLOW PPE2 INHERENTLY FLAME RESISTANT**

FABRIC. OUTER: 98% POLYESTER | 2% CARBON

MID: TPU MEMBRANE INNER: 60% MODACRYLIC | 40% COTTON

A.T.P.V. 17

REFLECTIVE TAPE.

50MM SILVER, SEGMENTED FR HEAT APPLIED TAPE

## FEATURES.

- Fully sealed seams
- · Stand up collar
- Storm flap to cover the nylon chunky two-way zip with touch tape
- Twin shoulder radio loops
- Adjustable sleeve tab with touch tape
- Top right-hand chest radio pocket with flap secured with touch tape
- Twin lower waist pockets with flap and side entry
- Segmented heat applied FR tape, hoop pattern, biomotion