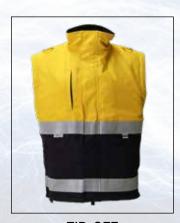

## JKT004F FEMALE JACKET 2IN1 NAVY/YELLOW PPE2 INHERENTLY FLAME RESISTANT

FABRIC. 250GSM RIPSTOP | 65% LENZING FR | 23% ARAMID | 12% NYLON

A.T.P.V. 9.7 CATEGORY, PPE 2

THREAD. FR

REFLECTIVE TAPE.

FR PERFORATED

## FEATURES.

- Removeable Zip-Off Sleeves
- Quilted FR lining for warmth
- Internal Left Hand Pocket
- External Chest Right Hand Pocket
- Lower Hip Pockets
- Nlyon Zip Front
- Left Hand Sleeve Pen Pocket
- Radio Loops
- Velcro Tap Sleeves
- Extra long back length for added Protection

ZIP-OFF SLEEVES

| SIZE CHART | 6   | 8   | 10  | 12  | 14  | 16  | 18  | 20  | 22  | 24  | 26  |
|------------|-----|-----|-----|-----|-----|-----|-----|-----|-----|-----|-----|
| CHEST      | 103 | 108 | 113 | 118 | 123 | 128 | 133 | 128 | 143 | 148 | 153 |