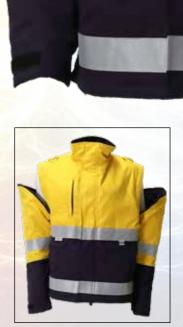

## JKT004F FEMALE JACKET 2IN1 NAVY/YELLOW PPE2 INHERENTLY FLAME RESISTANT

FABRIC. 250GSM RIPSTOP | 65% LENZING FR | 23% ARAMID | 12% NYLON

A.T.P.V. 9.7 CATEGORY, PPE 2

THREAD. FR

REFLECTIVE TAPE.

FR PERFORATED

## FEATURES.

- Removeable Zip-Off Sleeves
- Quilted FR lining for warmth
- Internal Left Hand Pocket
- External Chest Right Hand Pocket
- Lower Hip Pockets
- Nlyon Zip Front
- Left Hand Sleeve Pen Pocket
- Radio Loops
- Velcro Tap Sleeves
- Extra long back length for added Protection

ZIP-OFF SLEEVES

| SIZE CHART | 6   | 8   | 10  | 12  | 14  | 16  | 18  | 20  | 22  | 24  | 26  |
|------------|-----|-----|-----|-----|-----|-----|-----|-----|-----|-----|-----|
| CHEST      | 103 | 108 | 113 | 118 | 123 | 128 | 133 | 128 | 143 | 148 | 153 |