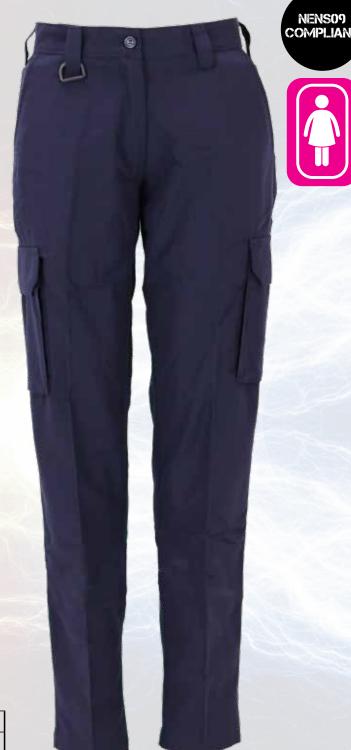

# T100-5F FEMALE TROUSER CARGO PPE1 INHERENTLY FLAME RESISTANT

FABRIC. 200GSM | 65% LENZING FR® | 22% ARAMID | 12% POLYAMIDE | 1% ANTI-STATIC | LIGHTWEIGHT

A.T.P.V. 6.8 CATEGORY. PPE 1

THREAD, ARAMID

## **FEATURES.**

- Inherently flame resistant fabric
- Female fit, lightweight fabric
- Reinforced steams
- Nylon glove key ring holder
- Extra-large belt loops
- Two side hip pockets
- Two back pockets with flaps secured with Velcro
- Two lower leg cargo pockets with secure flap
- Articulated knees for movement and comfort