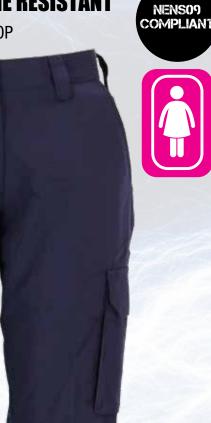

# **T100-F FEMALE TROUSER CARGO PPE2** INHERENTLY FLAME RESISTANT

FABRIC. 250GSM
65% LENZING FR® | 23% ARAMID | 12% NYLON | RIPSTOP

A.T.P.V. 9.7
CATEGORY. PPE 2

THREAD. ARAMID
Image: Comparison of the second sec

### FEATURES.

- Inherently flame resistant fabric
- Female fit, ripstop, reinforced steams
- Nylon glove key ring holder
- Extra-large belt loops
- Two side hip pockets
- Two back pockets with flaps secured with Velcro
- Two lower leg cargo pockets with secure flap
- Articulated knees for movement and comfort