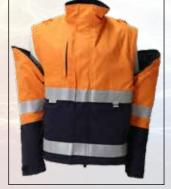

## **JKT004F FEMALE JACKET 2IN1 NAVY/ORANGE PPE2 INHERENTLY FLAME RESISTANT**

FABRIC. 250GSM RIPSTOP | 65% LENZING FR | 23% ARAMID | 12% NYLON A.T.P.V. 9.7 CATEGORY. PPE 2 THREAD. FR REFLECTIVE TAPE. FR PERFORATED

#### FEATURES.

- Removeable Zip-Off Sleeves
- Quilted FR lining for warmth
- Internal Left Hand Pocket
- External Chest Right Hand Pocket
- Lower Hip Pockets
- Nlyon Zip Front
- Left Hand Sleeve Pen Pocket
- Radio Loops
- Velcro Tap Sleeves
- Extra long back length for added Protection

REMOVEABLE ZIP-OFF SLEEVES

ZIP-OFF SLEEVES

| SIZE CHART | 6   | 8   | 10  | 12  | 14  | 16  | 18  | 20  | 22  | 24  | 26  |
|------------|-----|-----|-----|-----|-----|-----|-----|-----|-----|-----|-----|
| CHEST      | 103 | 108 | 113 | 118 | 123 | 128 | 133 | 128 | 143 | 148 | 153 |