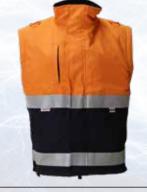

## **JKT004F FEMALE JACKET 2IN1 NAVY/ORANGE PPE2 INHERENTLY FLAME RESISTANT**

FABRIC. 250GSM RIPSTOP | 65% LENZING FR | 23% ARAMID | 12% NYLON A.T.P.V. 9.7 CATEGORY. PPE 2 THREAD. FR REFLECTIVE TAPE. FR PERFORATED

#### FEATURES.

- Removeable Zip-Off Sleeves
- Quilted FR lining for warmth
- Internal Left Hand Pocket
- External Chest Right Hand Pocket
- Lower Hip Pockets
- Nlyon Zip Front
- Left Hand Sleeve Pen Pocket
- Radio Loops
- Velcro Tap Sleeves
- Extra long back length for added Protection

REMOVEABLE ZIP-OFF SLEEVES

ZIP-OFF SLEEVES

| SIZE CHART | 6   | 8   | 10  | 12  | 14  | 16  | 18  | 20  | 22  | 24  | 26  |
|------------|-----|-----|-----|-----|-----|-----|-----|-----|-----|-----|-----|
| CHEST      | 103 | 108 | 113 | 118 | 123 | 128 | 133 | 128 | 143 | 148 | 153 |